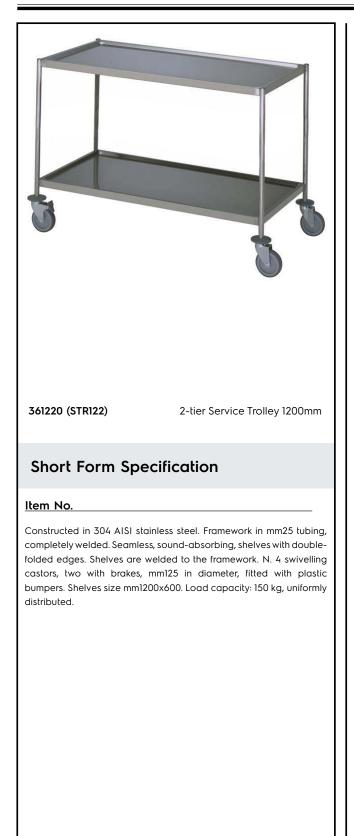

# Electrolux PROFESSIONAL

Service Trolleys Two Tier Service Trolley 1200 mm

| ITEM #       |  | <br> |
|--------------|--|------|
| MODEL #      |  |      |
| NAME #       |  |      |
| <u>SIS #</u> |  |      |
| AIA #        |  |      |
|              |  |      |

### **Main Features**

- Framework in 25 mm tubing, completely welded.
- Load capacity of 150 kg uniformly distributed.
- Seamless sound-absorbing shelves with double-folded edges welded to the framework.
- Shelves size 1200x600 mm.
- 4 pivoting Ø 125 mm wheels, 2 of which with brakes, fitted with plastic bumpers

### Construction

• Constructed entirely in 304 AISI stainless steel.

## Key Information:

| External dimensions, Width:  |             |
|------------------------------|-------------|
| 361220 (STR122)              | 1295 mm     |
| External dimensions, Depth:  | 695 mm      |
| External dimensions, Height: | 816 mm      |
| Wheel material:              | Zinc plated |
| Wheel diameter:              | Ø 125       |
| Net weight:                  | 24 kg       |