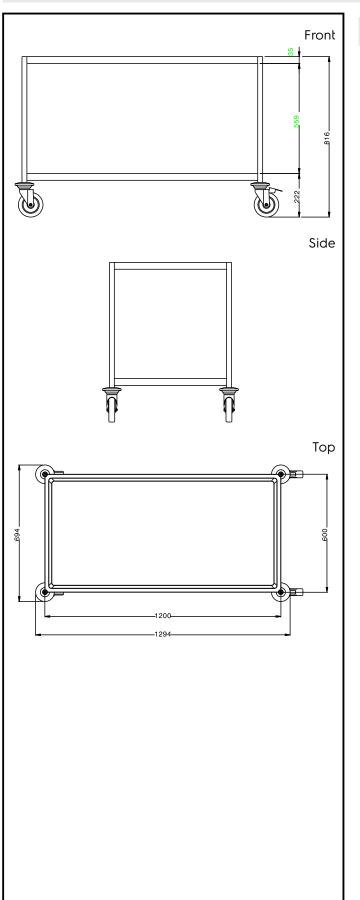

## Key Information:

| External dimensions, Width:  |             |
|------------------------------|-------------|
| 361220 (STR122)              | 1295 mm     |
| External dimensions, Depth:  | 695 mm      |
| External dimensions, Height: | 816 mm      |
| Wheel material:              | Zinc plated |
| Wheel diameter:              | Ø 125       |
| Net weight:                  | 24 kg       |